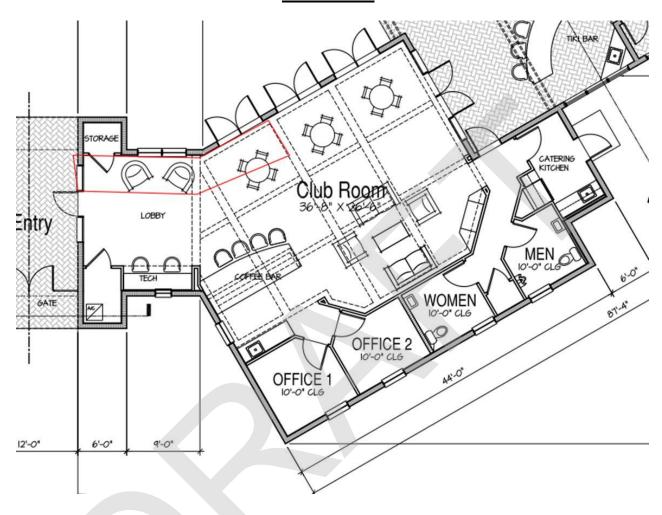

this Lease, and that the respective parties have complied with all the requirements of law, and have full power and authority to comply with the terms and provisions of this instrument.

[THIS SPACE INTENTIONALLY LEFT BLANK]

**IN WITNESS WHEREOF,** the District and HOA have caused this Lease to be executed as of the day and year first above written.

| DEVELOPMENT DISTRICT          |
|-------------------------------|
| By:                           |
| Name:                         |
| Its:                          |
|                               |
| SOLTERRA RESORT               |
| HOMEOWNER'S ASSOCIATION, INC. |
| By:                           |
| Name:                         |
| Title:                        |

**SOLTERRA RESORT COMMUNITY** 

## **EXHIBIT A**

# **The Premises**